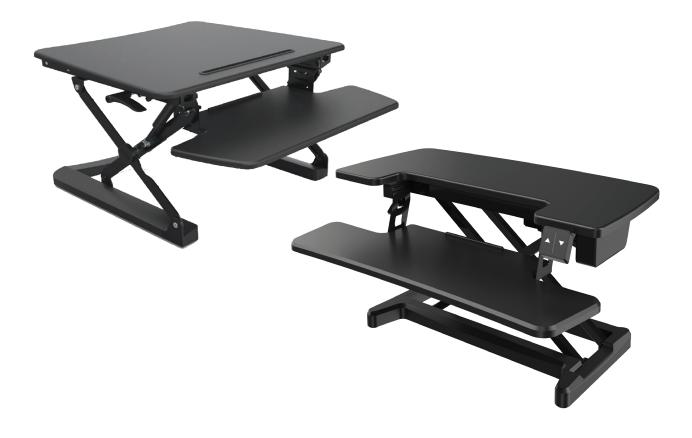

# **Rapid Risers**

### **Product Features:**

- Large keyboard tray and wide work surface
- Gas spring offers smooth and even height adjustment
- 15 height adjustment levels
- Sits on existing workstation
- Control lever on either side
- Includes cable tie
- 15kg weight capacity

# Electric

### **Product Features:**

- Height adjusts from 120-500mm
- Easy to use buttons with cable management and a hole for a monitor arm
- · Speed of 22mm per second
- Hidden quite motor that makes for a clean and compact design
- Keyboard tray size of 896mm x 310mm
- Available in black or white