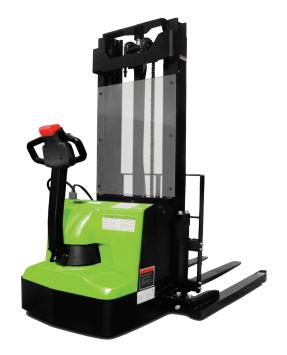

## High Frequency Electric Straddle Stacker

## **Product Features:**

- Compact body for easy storage
- Stylish design with powerful performance
- Tough long lasting engineering
- Solid body frame
- $\cdot$  Long battery life
- Built in charger
- $\boldsymbol{\cdot}$  Electric park brake
- Ergonomically designed handle
- 1000kg capacity
- Lift height of 3000mm
- Travel speed 3.5 to 4 km
- No hassle maintenance
- Explosion proof valve under lifting cylinder
- Controlled mast drop if oil pipe breaks
- Agile enough to move around the smallest warehouse
- $\boldsymbol{\cdot}$  No nasty fuel emissions

- Less noise and vibration
- Quieter than combustion powered forklifts
- Anti-roll system
- Automatically adjusts rate of decline for safe operation
- Easy touch emergency plug for complete operator control
- Simple to operate with ergonomically designed features and immediate responsiveness
- Sideway battery for easy replacement
- Side operating handle for better operator vision
- Intuitive speed control switches to low speed when lifting higher than 0.5 meters