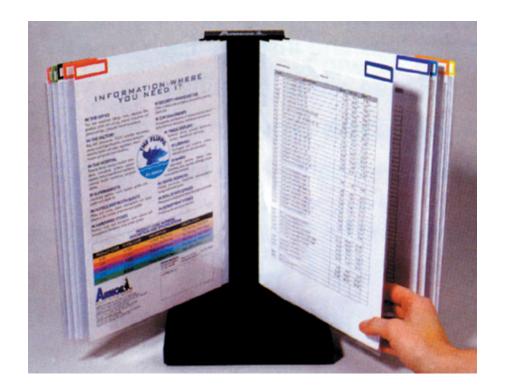

## Flippa Display System

## Features:

- 10 panel display
- A4 size
- Available as a desktop or wallmount unit
- · Remove and re-insert panels with ease
- · Fixed index tabs provide smooth and quick page turning
- · High quality heavy gauge double sided clear panels
- Each pocket has a thumb cut for easy access to stored sheets
- · Powder coated steel base and mounting bracket
- · Base includes non-slip foam pads
- Pivoting system allows the panels to swing with a touch and rest open for comfortable ergonomic viewing