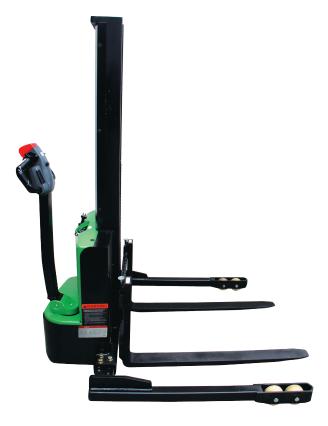

## Compact Electric Straddle Stacker

## **Product Features:**

- Compact body for easy storage
- Stylish design with powerful performance
- Tough long lasting engineering
- Powerful performance
- Solid body frame
- Gel battery
- Long battery life
- Electromagnetic service brake
- Ergonomically designed handle
- 1000kg capacity
- Travel speed 4.2 to 5 km
- No hassle maintenance
- Explosion proof valve under lifting cylinder
- Controlled mast drop if oil pipe breaks

- Agile enough to move around the smallest warehouse
- No nasty fuel emissions
- Less noise and vibration
- Quieter than combustion powered forklifts
- Automatically adjusts rate of decline for safe operation
- Easy touch emergency plug for complete operator control
- Simple to operate with ergonomically designed features and immediate responsiveness
- Sideway battery for easy replacement
- Side operating handle for better operator vision